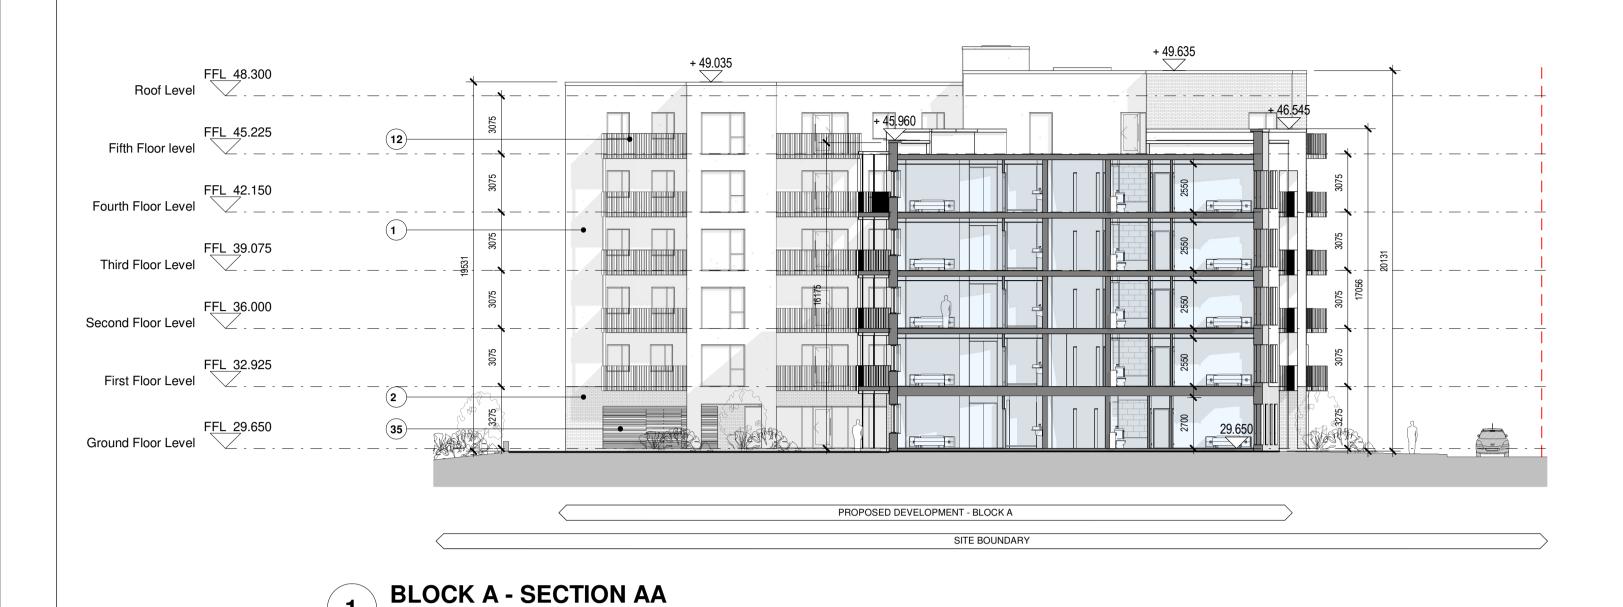

2 BLOCK A - SECTION BB 1:200 Notes:

DO NOT SCALE FROM THIS DRAWING. USE FIGURED DIMENSIONS IN ALL CASES. VERIFY DIMENSIONS ON SITE AND REPORT ANY DISCREPANCIES TO THE ARCHITECTS IMMEDIATELY. THIS DRAWING TO BE READ IN CONJUNCTION WITH THE ARCHITECTS SPECIFICATION. © THIS DRAWING IS COPYRIGHT AND MAY ONLY BE REPRODUCED WITH THE ARCHITECTS PERMISSION.

Drawing Notes:

Materials for Development

1 Selected Nap Render Finish.
2 Selected Brick Finish.
4 Selected Windows & Doors.
6 Selected Polyester Powder Coated High Performance Glazing System.
12 Selected Steel Railings To Balconies.

16 Proposed Landscaping. Refer to Landscape Architects Drawings.

35 Selected Metal Louvered Screen.

36 Selected Metal Fins/Brise-Soleil.

RESIDENTIAL

COMMUNITY USE

SERVICES

RETAIL

Architects Drawings.