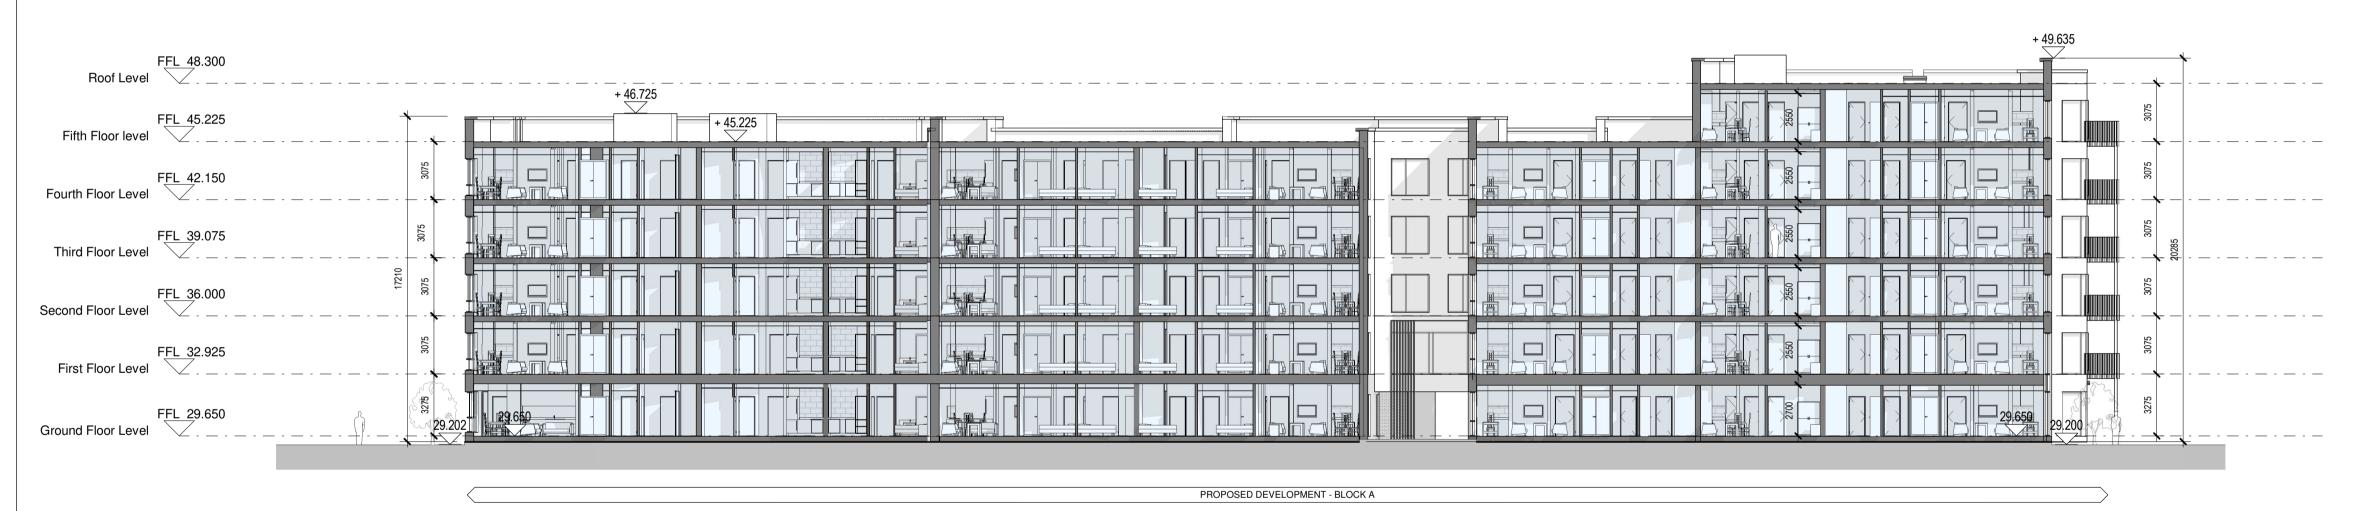

2 BLOCK A - SECTION BB 1:200 Notes:

DO NOT SCALE FROM THIS DRAWING. USE FIGURED DIMENSIONS IN ALL CASES. VERIFY DIMENSIONS ON SITE AND REPORT ANY DISCREPANCIES TO THE ARCHITECTS IMMEDIATELY. THIS DRAWING TO BE READ IN CONJUNCTION WITH THE ARCHITECTS SPECIFICATION. © THIS DRAWING IS COPYRIGHT AND MAY ONLY BE REPRODUCED WITH THE ARCHITECTS PERMISSION.